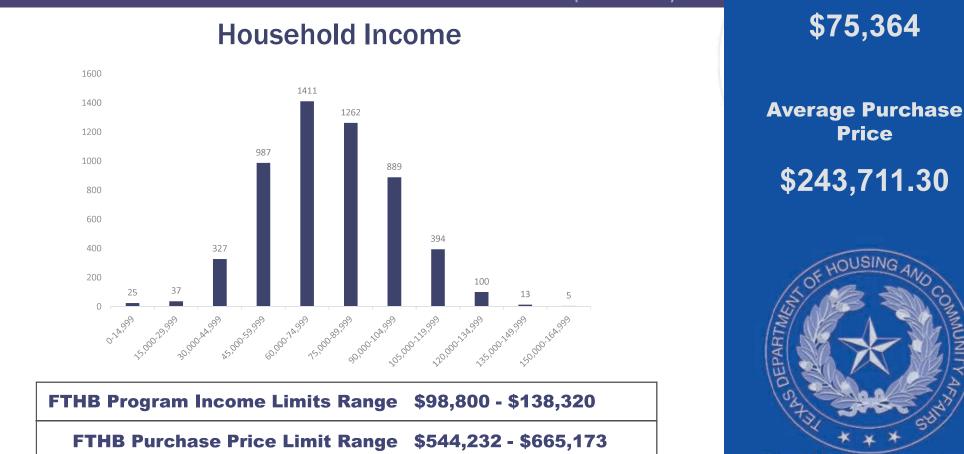

### Texas Homebuyer Program at a Glance

April 2024 – May 2025

Equal Housing Opportunity

Average Household Income