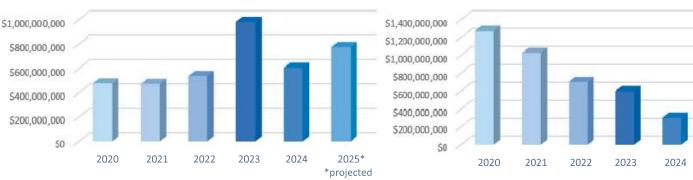

### **TDHCA Production by year**

| Boud BOUG BOUG | Bond | TBA | MCC |
|----------------|------|-----|-----|
|----------------|------|-----|-----|

| Program | 2020            | 2021            | 2022            | 2023            | 2024          | 2025 Projected  |
|---------|-----------------|-----------------|-----------------|-----------------|---------------|-----------------|
| Bond    | \$478,337,371   | \$473,923,346   | \$538,053,306   | \$982,587,963   | \$606,329,665 | \$776,738,380   |
| TBA     | \$1,274,614,008 | \$1,027,454,063 | \$703,235,037   | \$601,529,698   | \$306,170,503 | \$311,106,393   |
| MCC     | \$711,244,322   | \$397,776,977   | \$400,465,444   | \$286,756,288   | \$38,538,669  | \$71,263,516    |
| Total   | \$2,464,195,701 | \$1,899,154,386 | \$1,641,753,787 | \$1,870,873,949 | \$951,038,837 | \$1,159,108,289 |

Mortgage loan volume tends to be interest rate dependent. TDHCA loan demand is no exception.

Overall loan volume has trended lower in recent years as rising interest rates have negatively impacted affordability.