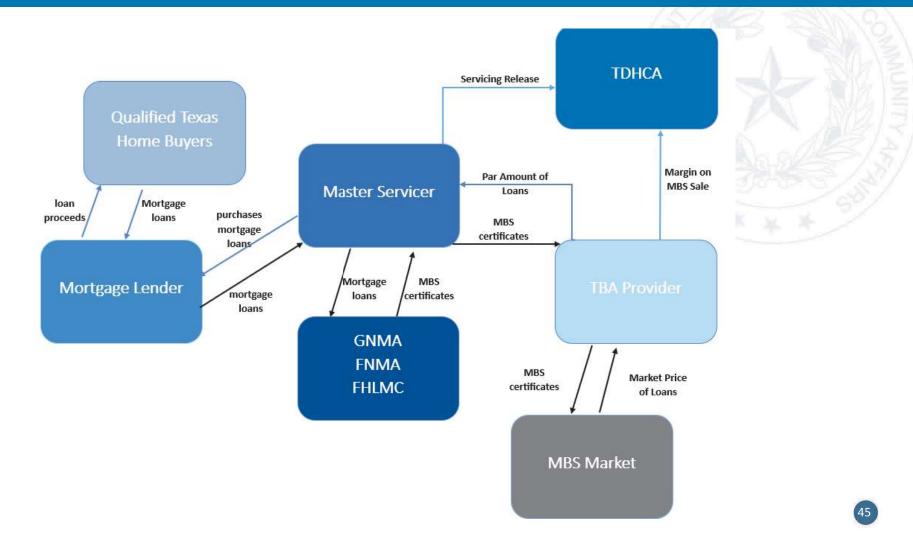

### **TDHCA** Programs

Bond Finance administers the Department's **Mortgage Revenue Bond** (MRB) and **Mortgage Lending Programs** and is responsible for managing the **Bond Indentures**.

TDHCA finances below-market rate mortgage loans to qualified Texas buyers through the **issuance of Mortgage Revenue Bonds** (MRBs) and by **selling mortgage loans in the TBA market** (TBA = To Be Announced) through the Department's Taxable Mortgage Program (TMP).

All TDHCA mortgage loans, regardless of funding source, provide borrowers with some level of **Down Payment Assistance (DPA).** Our 'unassisted' 0% DPA Bond loans are essentially a rate buydown.

**Mortgage Credit Certificates (MCCs)** are a homebuyer assistance program designed to help lower-income families afford homeownership by allowing a **dollar-for-dollar tax credit** for some portion of mortgage interest paid per year.

Homeownership manages the loan level interface and **relationships with lenders**, realtors, and borrowers in partnership with the Program Administrator and Master Servicer. Homeownership is responsible for **marketing TDHCA's mortgage programs** throughout the State of Texas.