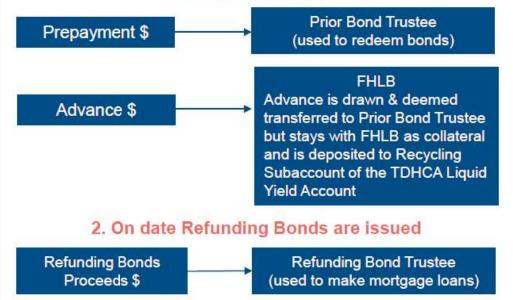

### **TDHCA** Programs

Bond Finance administers the Department's **Mortgage Revenue Bond** (MRB) and **Mortgage Lending Programs** and is responsible for managing the **Bond Indentures**.

TDHCA finances below-market rate mortgage loans to qualified Texas buyers through the **issuance of Mortgage Revenue Bonds** (MRBs) and by **selling mortgage loans in the TBA market** (TBA = To Be Announced) through the Department's Taxable Mortgage Program (TMP).

All TDHCA mortgage loans, regardless of funding source, provide borrowers with some level of **Down Payment Assistance (DPA).** Our 'unassisted' 0% DPA Bond loans are essentially a rate buydown.

**Mortgage Credit Certificates (MCCs)** are a homebuyer assistance program designed to help lower-income families afford homeownership by allowing a **dollar-for-dollar tax credit** for some portion of mortgage interest paid per year.