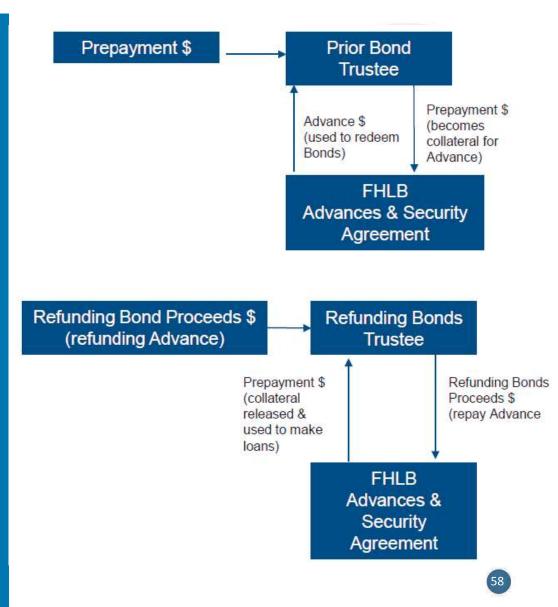

### **TDHCA** Programs

Bond Finance administers the Department's **Mortgage Revenue Bond** (MRB) and **Mortgage Lending Programs** and is responsible for managing the **Bond Indentures**.

TDHCA finances below-market rate mortgage loans to qualified Texas buyers through the **issuance of Mortgage Revenue Bonds** (MRBs) and by **selling mortgage loans in the TBA market** (TBA = To Be Announced) through the Department's Taxable Mortgage Program (TMP).

All TDHCA mortgage loans, regardless of funding source, provide borrowers with some level of **Down Payment Assistance (DPA).** Our 'unassisted' 0% DPA Bond loans are essentially a rate buydown.

**Mortgage Credit Certificates (MCCs)** are a homebuyer assistance program designed to help lower-income families afford homeownership by allowing a **dollar-for-dollar tax credit** for some portion of mortgage interest paid per year.