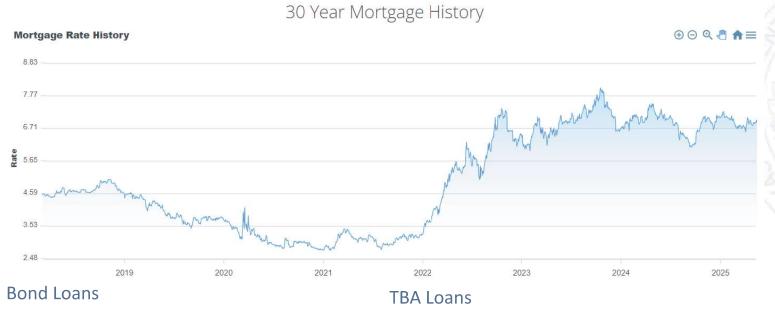

# Historic Mortgage Rates & TDHCA Production

Borrower demand for TBA loans is strong in lower interest rate environments, while Bond Loans become more attractive as rates rise.

Bond Finance & Home Ownership