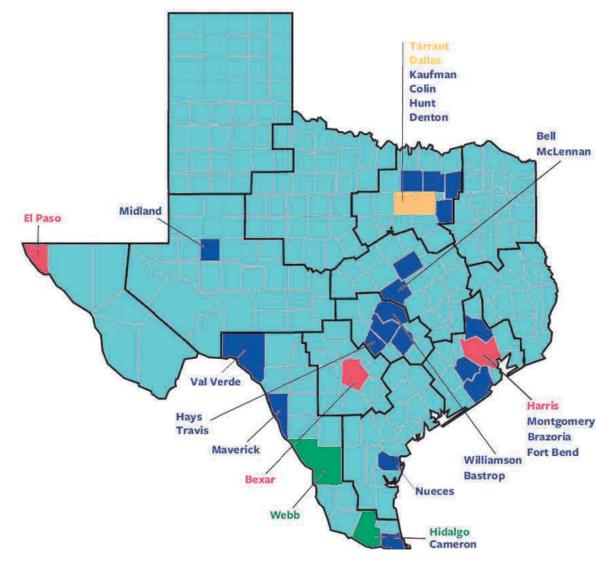

# Single Family Loans Geographic Distribution

April 2024 – May 2025

### **Top 25 Counties by Loan Volume**