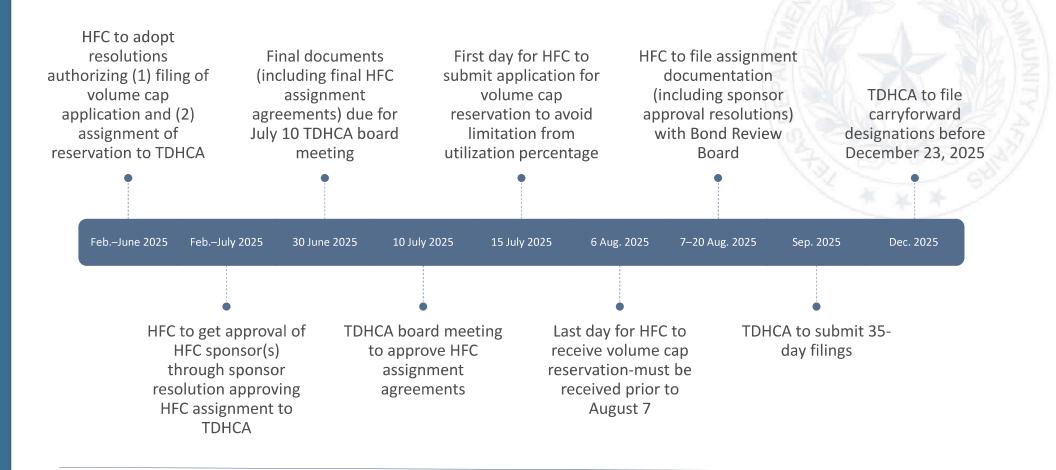

ty of Rowlett Tarrant County HFC Travis County HFC** 



# **HFC Benefits**

Ensures State-assigned Volume Cap intended for your community is utilized in your community.



Leverages TDHCA's economies of scale to provide efficient, effective, and meaningful use of your volume cap.



Below market-rate mortgage loans for qualified first-time homebuyers and veterans in your community.



Your HFC receives an ongoing fee (4.75 basis points) on all loans originated within your jurisdiction.



TDHCA will work with you to estimate how much volume cap is needed to fund mortgage loans and MCCs for eligible firsttime buyers and veterans within your jurisdiction.



TDHCA will work with you to secure HFC governing body and sponsoring entity approvals for volume cap assignments.

### **Key Dates**



# **Process, Timeline, & Documents**



### **February to June 2025**

HFC adopts resolutions authorizing:

Filing of Volume Cap application

V

w

Form HFC Resolution Authorizing Filing Application.docx

Assigning Volume Cap reservation to TDHCA

Form HFC Resolution Delegating Volume Cap to TDHCA.docx

## February to July 2025

HFC secures **sponsor(s) approval** through sponsor resolution approving HFC assignment to TDHCA

84

Form Sponsor Resolution Approving Delegation of Volume Cap to TDHCA.docx

# **Process, Timeline, & Documents**



# **Process, Timeline, & Documents**







First time homebuyers and qualified veterans only.

- 30-year, below-market interest rate mortgages.
- Down payment assistance and/or closing cost assistance options of up to 5% of mortgage loan.
- Assistanc