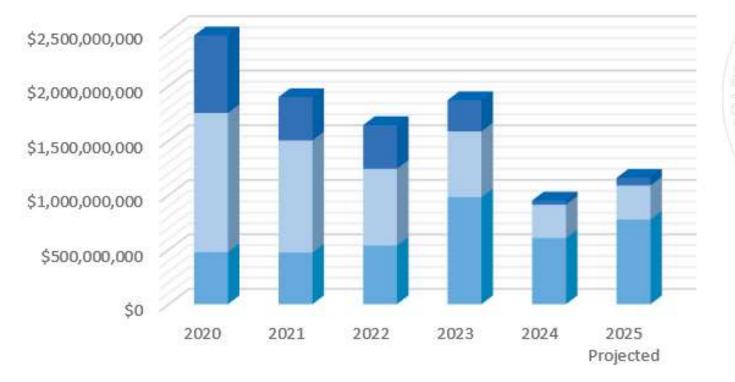

### **TDHCA Production by year**

| Boud BOUG BOUG | Bond | TBA | MCC |
|----------------|------|-----|-----|
|----------------|------|-----|-----|

| Program | 2020            | 2021            | 2022            | 2023            | 2024          | 2025 Projected  |
|---------|-----------------|-----------------|-----------------|-----------------|---------------|-----------------|
| Bond    | \$478,337,371   | \$473,923,346   | \$538,053,306   | \$982,587,963   | \$606,329,665 | \$776,738,380   |
| TBA     | \$1,274,614,008 | \$1,027,454,063 | \$703,235,037   | \$601,529,698   | \$306,170,503 | \$311,106,393   |
| MCC     | \$711,244,322   | \$397,776,977   | \$400,465,444   | \$286,756,288   | \$38,538,669  | \$71,263,516    |
| Total   | \$2,464,195,701 | \$1,899,154,386 | \$1,641,753,787 | \$1,870,873,949 | \$951,038,837 | \$1,159,108,289 |

Mortgage loan volume tends to be interest rate dependent. TDHCA loan demand is no exception.

Overall loan volume has trended lower in recent years as rising interest rates have negatively impacted affordability.