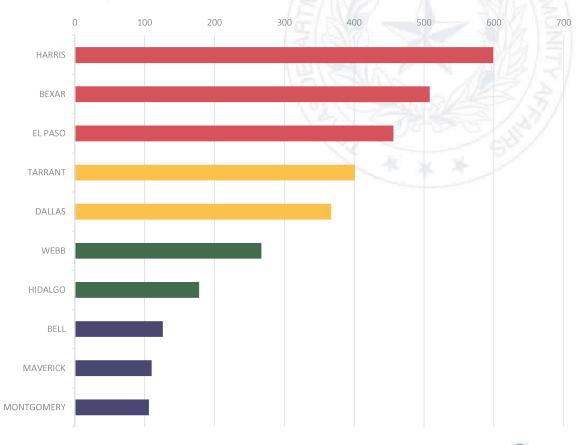

# Single Family Loans Geographic Distribution

April 2024 – May 2025

### **Top 10 Counties by Loan Volume**

12