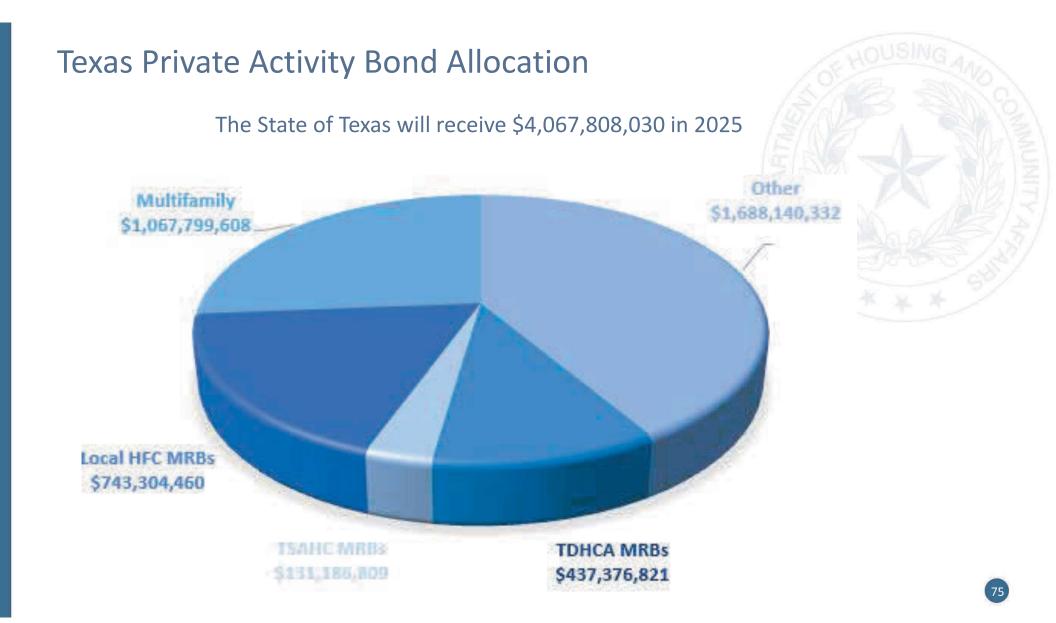

---------|--|
| TDHCA      | 33.34%     |                                                               |  |
| TSAHC      | 10%        |                                                               |  |
| Local HFCs | 56.66%     |                                                               |  |
| Total      | 100.00%    | \$1,311,868,090                                               |  |

Single Family or MRB volume cap can be used to issue Mortgage Revenue Bonds where bond proceeds are used to fund low-cost mortgage loans to first-time homebuyers and veterans.

MRB volume cap can also be used to fund Mortgage Credit Certificates (MCCs). MCCs are a federal income tax credit for lower-income borrowers which allow a dollar-for-dollar tax credit on some portion of mortgage interest paid.



#### Local HFC Volume Cap Assignments

**Texas Local Government Code, Chapter 394 (the "Act") authorizes local HFCs** to issue bonds for the purpose of obtaining funds to finance home mortgage loans for persons of low and moderate incomes, however due to the complexity, financial risk, administrative burdens, compliance requirements, and expense of a running a bond program, most opt not to do so.

**Section 394.032(e)** authorizes HFCs to delegate to TDHCA the authority to act on their behalf in the financing, refinancing, acquisition, leasing, ownership, improvement, and disposal of home mortgages or residential developments, within and outside the jurisdiction of the housing finance corporation, including its authority to issue bonds for those purposes.

**Texas Government Code, Chapte