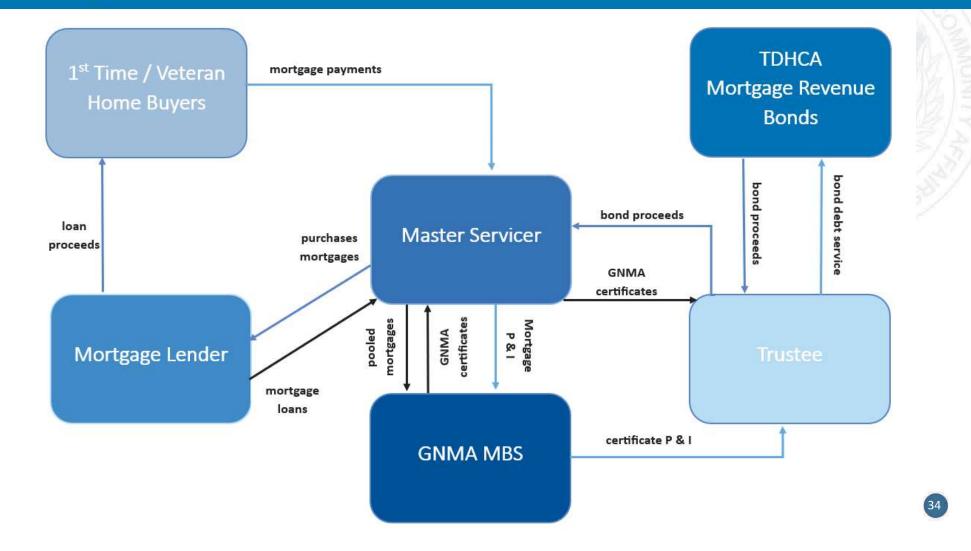

### **TDHCA** Programs

Bond Finance administers the Department's **Mortgage Revenue Bond** (MRB) and **Mortgage Lending Programs** and is responsible for managing the **Bond Indentures**.

TDHCA finances below-market rate mortgage loans to qualified Texas buyers through the **issuance of Mortgage Revenue Bonds** (MRBs) and by **selling mortgage loans in the TBA market** (TBA = To Be Announced) through the Department's Taxable Mortgage Program (TMP).

All TDHCA mortgage loans, regardless of funding source, provide borrowers with some level of **Down Payment Assistance (DPA).** Our 'unassisted' 0% DPA Bond loans are essentially a rate buydown.

**Mortgage Credit Certificates (MCCs)** are a homebuyer assistance program designed to help lower-income families afford homeownership by allowing a **dollar-for-dollar tax credit** for some portion of mortgage interest paid per year.

Homeownership manages the loan level interface and **relationships with lenders**, realtors, and borrowers in partnership with the Program Administrator and Master Servicer. Homeownership is responsible for **marketing TDHCA's mortgage programs** throughout the State of Texas.